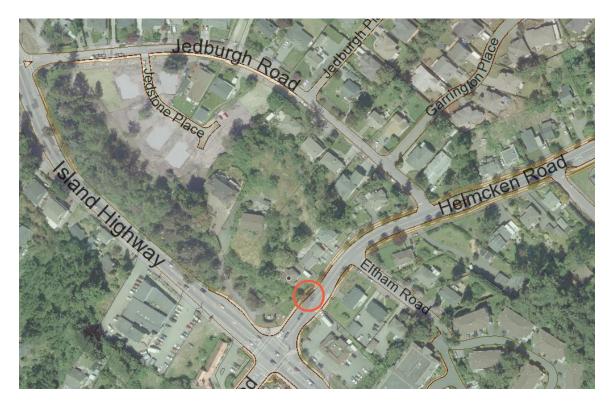

## WEDNESDAY, MAY 23<sup>rd</sup>, 2018

HELMCKEN ROAD BETWEEN JEDBURGH AND ISLAND HIGHWAY

Please be advised that the Town's contractor will be removing a tree located on Helmcken Road between Jedburgh Road and Island Highway on Wednesday, May 23<sup>rd</sup>, 2018, between the hours of 9:00 am and 1:00 pm. Single lane alternating traffic will be in effect.